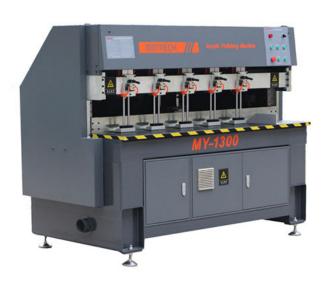

# **Model: Mintech**

#### **MY Series Acrylic Polishing Machine**

#### MACHINE FEATURES

- The machine's main structure is for forming steel pipe welding, high temperature aging treatment, Longman precision milling; precision screw driver, precision electronic scale adjustment, quick pressure cylinder.
- Trimming and polishing of acrylic and other materials.
- Applicable materials: Acrylic, PC, MS, PS and other materials.
- Applicable Industry: Advertising, exhibition, home furnishing, LED lighting, light guide plate processing, craft gifts, etc.
- The Mintech has a stable structure, high processing precision and good quality.