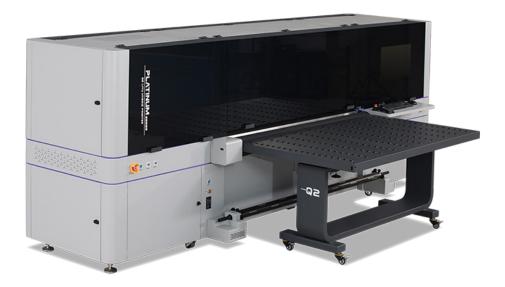

# Model: LIYU DS

## **Platinum DS series Hybrid UV Printer**

### **MACHINE FEATURES**

- Small size printing, multi-level docking extension platform, printing media up to 3m x 2m.
- Intelligent constant pressure and ultra-low-pressure adsorption making even the thinnest soft film print perfectly.
- Intelligent vacuum adsorption system with constant pressure of 4 Zones and 4 Vacuum Fans which can print media of all thickness and sizes.
- An auto intelligent belt system allows for a long steady print.
- Independent sub-tank constant temperature system which ensures each color can achieve the best fluidity.
- The customized media library allows for quick switching when changing media printing parameters.
- Equipped with an auto cleaning system.