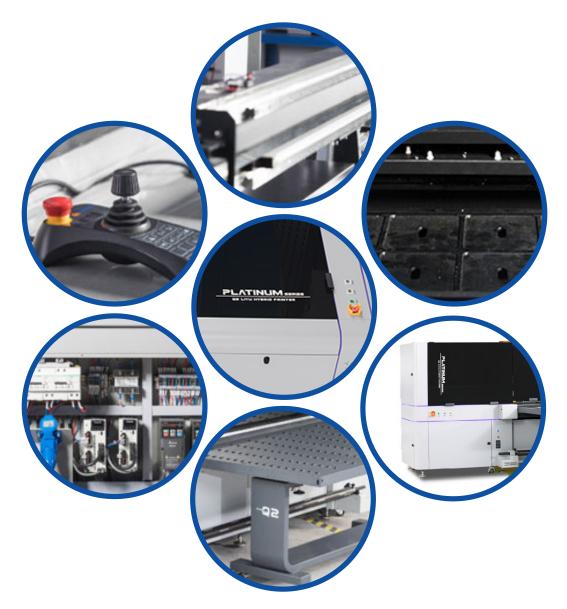

### **MACHINE FEATURES**

- Small size printing, multi-level docking extension platform, printing media up to 3m x 2m.
- Intelligent constant pressure and ultra-low-pressure adsorption making even the thinnest soft film print perfectly.
- Intelligent vacuum adsorption system with constant pressure of 4 Zones and 4 Vacuum Fans which can print media of all thickness and sizes.
- An auto intelligent belt system allows for a long steady print.
- Independent sub-tank constant temperature system which ensures each color can achieve the best fluidity.
- The customized media library allows for quick switching when changing media printing parameters.
- Equipped with an auto cleaning system.