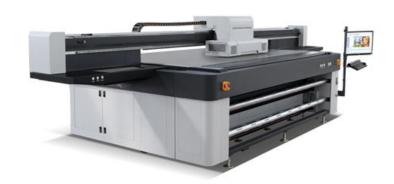

# **Model: LIYU KR-J**

## **UV flatbed Printer (roll to roll)**

#### **MACHINE FEATURES**

- High Class preferred Model, with industrial UV printhead (14pl, 9pl or 6pl optional).
- Print speed is double or more than the KM512, Max resolution: 2880dpi.
- 4/5/6/7/8 color options; to achieve white/varnish spot color print, color-white, color-white-color print at the same time.
- Welding frame with several print partition vacuum tables. Table resolution is within 0.4mm to insure a high print quality output.
- Double negative pressure system & White ink degassing system, which insures continuous and stable ink supply.
- Auto Media height detection & media location system enables accurate media location and fast preparation work.
- Independent developed PCB system and a low maintenance cost.
- LIYU print software enjoys free life time upgrades.

### **TECHNICAL SPECIFICATIONS**

| Machine Model             | KR2512 KR3020                                         |         |                         |        |
|---------------------------|-------------------------------------------------------|---------|-------------------------|--------|
| Printhead                 | KM1024/KM1024i                                        |         |                         |        |
| Head Control              | Temperature and head voltage control by software      |         |                         |        |
| Head quality              | 4~12pcs                                               |         |                         |        |
| Max printing size         | 2500mmx1250mm 3050mmx2050mm                           |         | ım                      |        |
| Resolution                | 720x2880dpi                                           |         |                         |        |
| Head options              | Konica / Ricoh / Kyocera                              |         |                         |        |
|                           | CMYK (+W+V) /CMYK*2                                   |         | CMYK (+W+V) /CMYKLcLm*2 |        |
| Printing speed            | Head Quantity                                         | 8(4X2)  | 8(4X2)                  | 6(+2)  |
|                           |                                                       | KM1024  | KM1024i                 | KM1024 |
|                           | Draft mode                                            | 110m²/h | 160m²/h                 | 55m²/h |
|                           | Production mode                                       | 48m²/h  | 80m²/h                  | 24m²/h |
|                           | High Quality mode                                     | 24m²/h  | 44m²/h                  | 12m²/h |
| Drying system             | Shutter UV Lamp                                       |         |                         |        |
| Ink supply system         | Vacuum Negative Pressure, Auto. Continuous ink supply |         |                         |        |
| Media Absorption          | Four/Eight Section vacuum control                     |         |                         |        |
| Table Pressure            | 35kg/m²                                               |         |                         |        |
| Anti-crash System         | Standard                                              |         |                         |        |
| Media Location            | Standard                                              |         |                         |        |
| White ink cycle           | Standard                                              |         |                         |        |
| Roll to roll              | Optional                                              |         |                         |        |
| Single colour Purge       | Standard                                              |         |                         |        |
| Media thickness detection | Standard                                              |         |                         |        |
| Anti-static system        | Optional                                              |         |                         |        |
| White ink degassing       | Optional                                              |         |                         |        |
| Max. Material thickness   | Standard:0~100mm                                      |         |                         |        |
| Interface                 | USB 2.0 and PCle                                      |         |                         |        |
| Power                     | 220V±10%, >40A, 50/60HZ                               |         |                         |        |
| Environment               | Temperature:15°C ~30°C, Humidity:40%~80%RH            |         |                         |        |
| Machine size              | 5210×2202×1530mm (With Roll to roll) 5760*2910*1530mm |         |                         |        |
|                           | 5210×2102×1530mm (Without Roll to roll)               |         |                         |        |
| Net weight                | 2100kg (With Roll to roll) 1700kg                     |         |                         |        |
|                           | 1400kg (Without Roll to roll)                         |         |                         |        |