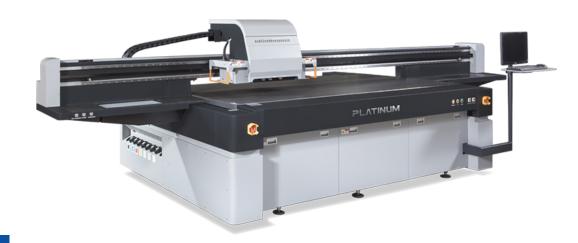

# **Model: LIYU KCJ**

## **Platinum KCJ Flatbed Printer**

#### **M**ACHINE **F**EATURES

- Promotion, advertising, furniture, decoration, glass, textile etc. High-resolution and much better quality prints with materials of different properties and thicknesses (100 mm), 1200 dpi and 7 Pl that can be used in the sectors.
- Thanks to the powerful quadro local vacuum designed for the printing system, UV Flat Bed ensures the material to be held firmly. With this clutch, it is possible to make photo-quality prints on the material to be printed from a height of 1 mm.

### **TECHNICAL SPECIFICATIONS**

| Number of printheads | 6 (max.)                           |
|----------------------|------------------------------------|
| Print height         | 100 mm                             |
| Print type           | UV - LED                           |
| Drop volume          | 7 Pl.                              |
| Power requirement    | 230v (+/-) 10% / 40A / 50HZ / 60HZ |
| Drying System        | UV Curing - LED Curing             |
| Machine weight       | 1370 kg.                           |
| Machine size         | 2200 mm x 5220 mm x 1530 mm        |
| Colour scale         | CMYK + Lc + Lm + W + V             |
| RIP Software         | PhotoPrint - Caldera (Opt.)        |
| Table size           | 2500 mm x 1250 mm                  |